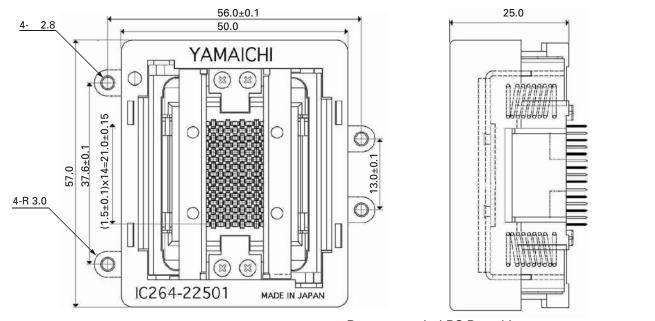

# Specifications

Insulation Resistance:1,000Mmin. at 100V DCDielectric Withstanding Voltage:100V AC for 1 minuteContact Resistance:1max. at 10mA/20mV max.Operating Temperature Range:-40°C to +150°CMating Cycles:10,000 insertions min.Pin Count:225 contact pinsContact Force:25g to 35g per individual<br/>contact pin

### Materials and Finish

Housing: Polyetherimide (PEI), glass-filled Contacts: Beryllium Copper (BeCu) Plating: Gold over Nickel





#### Outline Socket Dimensions



#### Matching IC Dimensions



## Recommended PC Board Layout

IC264-22501-1-\*\*-\*\*

Top View from Socket