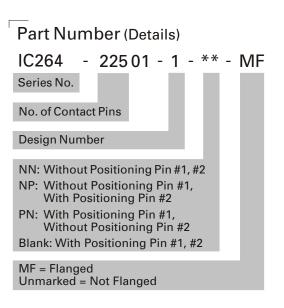

# Specifications

Insulation Resistance:1,000Mmin. at 100V DCDielectric Withstanding Voltage:100V AC for 1 minuteContact Resistance:1max. at 10mA/20mV max.Operating Temperature Range:-40°C to +150°CMating Cycles:10,000 insertions min.Pin Count:225 contact pinsContact Force:25g to 35g per individual<br/>contact pin

### Materials and Finish

Housing: Polyetherimide (PEI), glass-filled Contacts: Beryllium Copper (BeCu) Plating: Gold over Nickel





#### Outline Socket Dimensions



#### Matching IC Dimensions



## Recommended PC Board Layout

IC264-22501-1-\*\*-\*\*

Top View from Socket