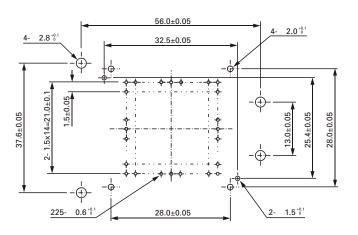

# Specifications

Insulation Resistance:1,000Mmin. at 100V DCDielectric Withstanding Voltage:100V AC for 1 minuteContact Resistance:1max. at 10mA/20mV max.Operating Temperature Range:-40°C to +150°CMating Cycles:10,000 insertions min.Pin Count:225 contact pinsContact Force:25g to 35g per individual<br/>contact pin

### Materials and Finish

Housing: Polyetherimide (PEI), glass-filled Contacts: Beryllium Copper (BeCu) Plating: Gold over Nickel





#### Outline Socket Dimensions



#### Matching IC Dimensions



## Recommended PC Board Layout

IC264-22501-1-\*\*-\*\*

Top View from Socket