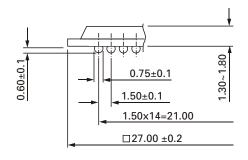

# Specifications

Insulation Resistance:1,000Mmin. at 100V DCDielectric Withstanding Voltage:100V AC for 1 minuteContact Resistance:1max. at 10mA/20mV max.Operating Temperature Range:-40°C to +150°CMating Cycles:10,000 insertions min.Pin Count:225 contact pinsContact Force:25g to 35g per individual<br/>contact pin

### Materials and Finish

Housing: Polyetherimide (PEI), glass-filled Contacts: Beryllium Copper (BeCu) Plating: Gold over Nickel





#### Outline Socket Dimensions



#### Matching IC Dimensions



## Recommended PC Board Layout

IC264-22501-1-\*\*-\*\*

Top View from Socket