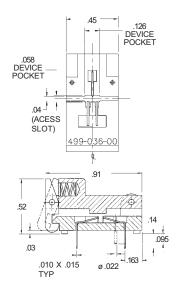

### 499-P36-10-T0-236-3 Lead SOT-23 Sockets

Pin to centerline=.039"

## 499-P43-10-5 Lead SOT-23 Sockets 499-P44-10-6 Lead SOT-23 Sockets

Pitch = .037"

### **MATERIALS & SPECIFICATIONS**

- · Socket Body: PPS or Equivalent
- · Contact: Beryllium Copper Alloy or Spinodal
- · Contact Plating: Gold over Nickel
- Contact Resistance: Less than 10 m $\Omega$
- Dielectric: 1,000V AC (RMS) for 1 minute
- Temperature Rating: -55°C to +155°C
- Current Rating: Exceeds device