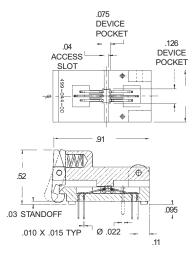

### 499-P36-10-T0-236-3 Lead SOT-23 Sockets

Pin to centerline=.039"

## 499-P43-10-5 Lead SOT-23 Sockets 499-P44-10-6 Lead SOT-23 Sockets

Pitch = .037"

### **MATERIALS & SPECIFICATIONS**

- · Socket Body: PPS or Equivalent
- · Contact: Beryllium Copper Alloy or Spinodal
- · Contact Plating: Gold over Nickel
- Contact Resistance: Less than 10 m $\Omega$
- Dielectric: 1,000V AC (RMS) for 1 minute
- Temperature Rating: -55°C to +155°C
- Current Rating: Exceeds device