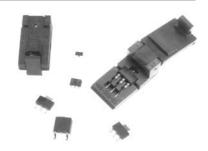

# 499 Series Surface Mount Family of SOT & TO Device Sockets

- · Wide product selection
- · Gold contact plating
- · High temperature materials
- · Low insertion force
- · Small outlines for greater board density

### 499-P36-10-T0-236-3 Lead SOT-23 Sockets

Pin to centerline=.039"

## 499-P43-10-5 Lead SOT-23 Sockets 499-P44-10-6 Lead SOT-23 Sockets

Pitch = .037"