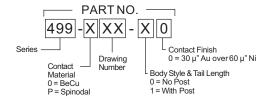

### **DESCRIPTION & ORDERING INFORMATION**

### **MATERIALS & SPECIFICATIONS**

- · Socket Body: PPS or Equivalent
- · Contact: Beryllium Copper Alloy or Spinodal
- · Contact Plating: Gold over Nickel
- Contact Resistance: Less than 10 m $\Omega$
- Dielectric: 1,000V AC (RMS) for 1 minute
- Temperature Rating: -55°C to +155°C
- Current Rating: Exceeds device